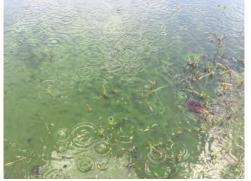

is recommended.

#### Site: 4







Comments: Normal growth observed

Much like site #3, site #4 is experiencing reoccurring filamentous algae growth following monthly treatments for algae. A standard lake assessment is recommended to determine the underlying water quality issue.







Comments: Normal growth observed

A minor amount of grass clippings and associated filamentous algae were observed during the inspection of site #5. Decomposing vegetation such as grass clippings can release nutrients that fuel algae growth and introduction should be avoided.

Site: 6, 7







Comments: Normal growth observed

Filamentous algae growth within sites #6 and #7 will require treatment at an upcoming maintenance visit. A standard lake assessment is recommended for both sites.

Site: 9, 8







Comments: Normal growth observed

Site #9 (above) appeared to be in good condition during the site inspection. Site #8 (top and bottom right) was observed with a moderate amount of planktonic algae growth which will continue to be targeted during monthly maintenance.

Site: 10, 11





Comments: Normal growth observed

Site #10 (above) was observed with a characteristic amount of new algae growth, despite monthly treatments for algae. Arrowhead plants within the site appeared healthy. Site #11 (top and bottom right) was seen in good condition.







Comments: Site looks good

Site #12 was in good condition during the site inspection. No new algae growth was observed in the site. A minor amount of Torpedograss will require treatment at an upcoming maintenance visit.

#### **Management Su