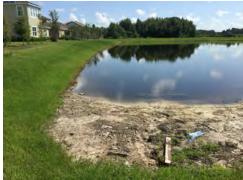

ograss within sites #7 (above) and #8 (top and bottom right) received treatment on 8/7/18, which can be seen in the brown hue of the vegetation.

### Union Park CDDWaterway Inspection Report | 8/16/2018

**Site:** 9, 10







**Comments:** Treatment in progress

A moderate amount of surface filamentous algae was observed in site #9 (above) and #10 (top and bottom right), which received treatment on 8/7/18. A standard lake assessment is recommended for site #10.

Site: 11







Comments: Site looks good

Slight shoreline erosion on the homeowner side was noted in site #11 during the inspection (pictured above). Otherwise, site #11 appeared to be in good condition with very little algae growth and shoreline vegetation.

### Union Park CDDWaterway Inspection Report | 8/16/2018

Site: 12







Comments: Site looks good

Site #12 is in good condition with no new algae growth and well kept shoreline vegetation. Slight shoreline erosion was observed.

#### **Management Summary**

The waterway inspection report for Union Park CDD was performed on August 16th, 2018 for all sites. All sites in the community with the exception of sites #11 and #12 received treatment for filamentous algae and shoreline grasses on the seventh of August. Many sites were seen with positive results and no algae activity. Some sites were seen with a moderate amount of filamentous algae still, like sites #4 and #10, which have been noted with persistent algae blooms in the past. A standard lake assessment is still recommended for those sites in order to create a management plan that can address what under