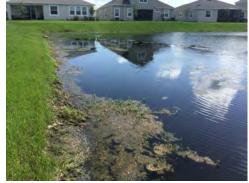

te inspection. An installation of a bottom-diffused aeration unit is still recommended for the site due to the frequent treatments for filamentous and planktonic algae.







#### Comments:

Filamentous algae, Torpedograss, and Alligator Weed were targeted in site #3 during the maintenance visit on 8/7/18. Vegetation and algae was visibly responding to treatments during the site inspection. Shoreline erosion was observed around the site.

#### Site: 4





A moderate amount of surface filamentous algae was observed in site #4 during the site inspection, which received treatment on 8/7/18. Stubborn filamentous algae growth can be an indicator of poor water quality and a standard lake assessment is recommended.





## Union Park CDDWaterway Inspection Report

8/16/2018

#### Site: 5, 6







#### **Comments:** Treatment in progress

Site #5 (above) and site #6 (top and bottom right) both received treatment for filamentous algae and shoreline vegetation on 8/7/18. Perimeter filamentous algae was observed in site #6 during the site inspection.

#### Site: 7,8







#### **Comments:** Treatment in progress

Filamentous algae and shoreline vegetation such as Alligator Weed and Torpedograss within sites #7 (above) and #8 (top and bottom right) received treatment on 8/7/18, which can be seen in the brown hue of the vegetation.

### Union Park CDDWaterway Inspection Report | 8/16/2018

**Site:** 9, 10







**Comments:** Treatment in progress

A moderate amount of surface filamentous algae was observed in site #9 (above) and #10 (top and bottom right), which received treatment