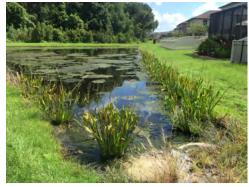

growth can be an indicator of poor water quality and a standard lake assessment is recommended.





## Union Park CDDWaterway Inspection Report

8/16/2018

#### Site: 5, 6







#### **Comments:** Treatment in progress

Site #5 (above) and site #6 (top and bottom right) both received treatment for filamentous algae and shoreline vegetation on 8/7/18. Perimeter filamentous algae was observed in site #6 during the site inspection.

#### Site: 7,8







#### **Comments:** Treatment in progress

Filamentous algae and shoreline vegetation such as Alligator Weed and Torpedograss within sites #7 (above) and #8 (top and bottom right) received treatment on 8/7/18, which can be seen in the brown hue of the vegetation.

### Union Park CDDWaterway Inspection Report | 8/16/2018

**Site:** 9, 10







**Comments:** Treatment in progress

A moderate amount of surface filamentous algae was observed in site #9 (above) and #10 (top and bottom right), which received treatment on 8/7/18. A standard lake assessment is recommended for site #10.

Site: 11







Comments: Site looks good

Slight shoreline erosion on the homeowner side was noted in site #11 during the inspection (pictured above). Otherwise, site #11 appeared to be in good condition with very little algae growth and shoreline vegetation.

### Union Park CDDWaterway Inspection Report | 8/16/2018

Site: 12







Comments: Site looks good

Site #12 is in good condition with no new algae growth and well kept shoreline vegetation. Slight shoreline erosion was observed.

#### **Management Summary**

The waterway inspection report f