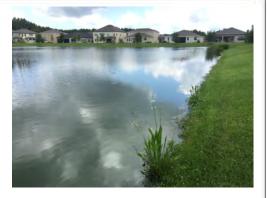

CDD Waterway Inspection Report

Reason for Inspection: Routine Scheduled

**Inspection Date:** 7/23/2018

#### Prepared for:

Mr. Paul Cusmano District Manager/Owner Representative DPFG 15310 Amberly Drive, Suite #175 Tampa, FL 33647

#### Prepared by:

Morgan Melatti, Account Representative/Biologist

Aquatic Systems, Inc. - Wesley Chapel Field Office
Corporate Headquarters
2100 N.W. 33<sup>rd</sup> Street, Pompano Beach, FL 33069
1-800-432-4302







#### Comments: Site looks good

High water levels were observed in site #1 due to recent rainfall. A minor amount of Planktonic and filamentous algae was seen and will be targeted at an upcoming maintenance visit. Perimeter Pennywort and Alligator Weed can be seen decomposing as a result of the maintenance visit on 7/6/18.

#### Site: 2





#### Comments: Normal growth observed

Planktonic and filamentous algae was seen during the site inspection of site #2 and will be targeted at an upcoming maintenance visit. Reoccurring algae growth within the site may indicate an underlying water quality issue that can be addressed with a standard lake assessment.









Comments: Normal growth observed

Site #3 received treatment for shoreline vegetation and filamentous algae on 7/6/18. Shoreline vegetation showed positive signs of treatment but a moderate amount of new filamentous algae was observed. A standard lake assessment is recommended.

#### Site: 4







Comments: Normal growth observed

Much like site #3, site #4 is experiencing reoccurring filamentous algae growth following monthly treatments for algae. A standard lake as