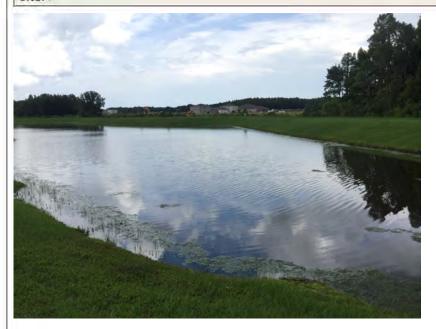

nc. - Wesley Chapel Field Office
Corporate Headquarters
2100 N.W. 33<sup>rd</sup> Street, Pompano Beach, FL 33069
1-800-432-4302







#### Comments: Site looks good

High water levels were observed in site #1 due to recent rainfall. A minor amount of Planktonic and filamentous algae was seen and will be targeted at an upcoming maintenance visit. Perimeter Pennywort and Alligator Weed can be seen decomposing as a result of the maintenance visit on 7/6/18.

#### Site: 2





#### Comments: Normal growth observed

Planktonic and filamentous algae was seen during the site inspection of site #2 and will be targeted at an upcoming maintenance visit. Reoccurring algae growth within the site may indicate an underlying water quality issue that can be addressed with a standard lake assessment.









Comments: Normal growth observed

Site #3 received treatment for shoreline vegetation and filamentous algae on 7/6/18. Shoreline vegetation showed positive signs of treatment but a moderate amount of new filamentous algae was observed. A standard lake assessment is recommended.

#### Site: 4







Comments: Normal growth observed

Much like site #3, site #4 is experiencing reoccurring filamentous algae growth following monthly treatments for algae. A standard lake assessment is recommended to determine the underlying water quality issue.







Comments: Normal growth observed

A minor amount of grass clippings and associated filamentous algae were observed during the inspection of site #5. Decomposing vegetation such as grass clippings can release nutrients that fuel algae growth a