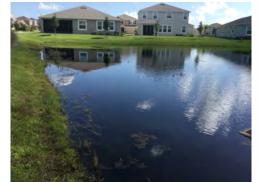

maintenance visit on 8/7/18. Vegetation and algae was visibly responding to treatments during the site inspection. Shoreline erosion was observed around the site.

#### Site: 4





A moderate amount of surface filamentous algae was observed in site #4 during the site inspection, which received treatment on 8/7/18. Stubborn filamentous algae growth can be an indicator of poor water quality and a standard lake assessment is recommended.





## Union Park CDDWaterway Inspection Report

8/16/2018

#### Site: 5, 6







#### **Comments:** Treatment in progress

Site #5 (above) and site #6 (top and bottom right) both received treatment for filamentous algae and shoreline vegetation on 8/7/18. Perimeter filamentous algae was observed in site #6 during the site inspection.

#### Site: 7,8







#### **Comments:** Treatment in progress

Filamentous algae and shoreline vegetation such as Alligator Weed and Torpedograss within sites #7 (above) and #8 (top and bottom right) received treatment on 8/7/18, which can be seen in the brown hue of the vegetation.

### Union Park CDDWaterway Inspection Report | 8/16/2018

**Site:** 9, 10







**Comments:** Treatment in progress

A moderate amount of surface filamentous algae was observed in site #9 (above) and #10 (top and bottom right), which received treatment on 8/7/18. A standard lake assessment is recommended for site #10.

Site: 11







Comments: Site looks good

Slight shoreline erosion on the homeowner side was noted in site #11 during the inspection (pictured above). Otherwise, site #11 appeared to be in good condition with ve