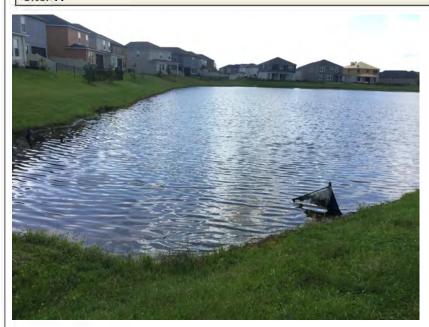

and bottom right) both received treatment for filamentous algae and shoreline vegetation on 8/7/18. Perimeter filamentous algae was observed in site #6 during the site inspection.

#### Site: 7,8







#### **Comments:** Treatment in progress

Filamentous algae and shoreline vegetation such as Alligator Weed and Torpedograss within sites #7 (above) and #8 (top and bottom right) received treatment on 8/7/18, which can be seen in the brown hue of the vegetation.

### Union Park CDDWaterway Inspection Report | 8/16/2018

**Site:** 9, 10







**Comments:** Treatment in progress

A moderate amount of surface filamentous algae was observed in site #9 (above) and #10 (top and bottom right), which received treatment on 8/7/18. A standard lake assessment is recommended for site #10.

Site: 11







Comments: Site looks good

Slight shoreline erosion on the homeowner side was noted in site #11 during the inspection (pictured above). Otherwise, site #11 appeared to be in good condition with very little algae growth and shoreline vegetation.

### Union Park CDDWaterway Inspection Report | 8/16/2018

Site: 12







Comments: Site looks good

Site #12 is in good condition with no new algae growth and well kept shoreline vegetation. Slight shoreline erosion was observed.

#### **Management Summary**

The waterway inspection report for Union Park CDD was performed on August 16th, 2018 for all sites. All sites in the community with the exception of sites #11 and #12 received treatment for filamentous algae and shoreline grasses on the seventh of August. Many sites were seen with posit