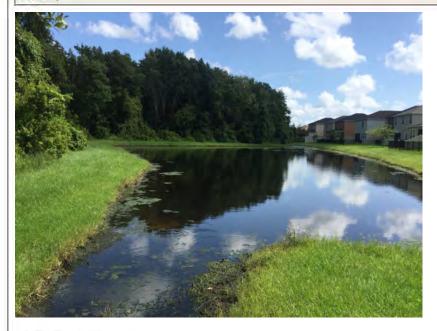

ae growth can be an indicator of poor water quality and a standard lake assessment is recommended.





## Union Park CDDWaterway Inspection Report

8/16/2018

#### Site: 5, 6







#### **Comments:** Treatment in progress

Site #5 (above) and site #6 (top and bottom right) both received treatment for filamentous algae and shoreline vegetation on 8/7/18. Perimeter filamentous algae was observed in site #6 during the site inspection.

#### Site: 7,8







#### **Comments:** Treatment in progress

Filamentous algae and shoreline vegetation such as Alligator Weed and Torpedograss within sites #7 (above) and #8 (top and bottom right) received treatment on 8/7/18, which can be seen in the brown hue of the vegetation.

### Union Park CDDWaterway Inspection Report | 8/16/2018

**Site:** 9, 10







**Comments:** Treatment in progress

A moderate amount of surface filamentous algae was observed in site #9 (above) and #10 (top and bottom right), which received treatment on 8/7/18. A standard lake assessment is recommended for site #10.

Site: 11







Comments: Site looks good

Slight shoreline erosion on the homeowner side was noted in site #11 during the inspection (pictured above). Otherwise, site #11 appeared to be in good condition with very little algae growth and shoreline vegetation.

### Union Park CDDWaterway Inspection Report | 8/16/2018

Site: 12







Comments: Site looks good

Site #12 is in good condition with no new algae growth and well kept shoreline vegetation. Slight shoreline erosion was observed.

#### **Management Summary**

The waterway inspection report