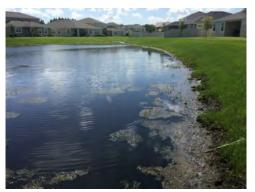

inspection. An installation of a bottom-diffused aeration unit is still recommended for the site due to the frequent treatments for filamentous and planktonic algae.







#### Comments:

Filamentous algae, Torpedograss, and Alligator Weed were targeted in site #3 during the maintenance visit on 8/7/18. Vegetation and algae was visibly responding to treatments during the site inspection. Shoreline erosion was observed around the site.

#### Site: 4





A moderate amount of surface filamentous algae was observed in site #4 during the site inspection, which received treatment on 8/7/18. Stubborn filamentous algae growth can be an indicator of poor water quality and a standard lake assessment is recommended.





## Union Park CDDWaterway Inspection Report

8/16/2018

#### Site: 5, 6







#### **Comments:** Treatment in progress

Site #5 (above) and site #6 (top and bottom right) both received treatment for filamentous algae and shoreline vegetation on 8/7/18. Perimeter filamentous algae was observed in site #6 during the site inspection.

#### Site: 7,8







#### **Comments:** Treatment in progress

Filamentous algae and shoreline vegetation such as Alligator Weed and Torpedograss within sites #7 (above) and #8 (top and bottom right) received treatment on 8/7/18, which can be seen in the brown hue of the vegetation.

### Union Park CDDWaterway Inspection Report | 8/16/2018

**Site:** 9, 10







**Comments:** Treatment in progress

A moderate amount of surface filamentous algae was observed in site #9 (above) and #10 (top and bottom right), which received treatment on