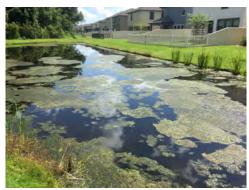

rowth can be an indicator of poor water quality and a standard lake assessment is recommended.





## Union Park CDDWaterway Inspection Report

8/16/2018

#### Site: 5, 6







#### **Comments:** Treatment in progress

Site #5 (above) and site #6 (top and bottom right) both received treatment for filamentous algae and shoreline vegetation on 8/7/18. Perimeter filamentous algae was observed in site #6 during the site inspection.

#### Site: 7,8







#### **Comments:** Treatment in progress

Filamentous algae and shoreline vegetation such as Alligator Weed and Torpedograss within sites #7 (above) and #8 (top and bottom right) received treatment on 8/7/18, which can be seen in the brown hue of the vegetation.

### Union Park CDDWaterway Inspection Report | 8/16/2018

**Site:** 9, 10







**Comments:** Treatment in progress

A moderate amount of surface filamentous algae was observed in site #9 (above) and #10 (top and bottom right), which received treatment on 8/7/18. A standard lake assessment is recommended for site #10.

Site: 11







Comments: Site looks good

Slight shoreline erosion on the homeowner side was noted in site #11 during the inspection (pictured above). Otherwise, site #11 appeared to be in good condition with very little algae growth and shoreline vegetation.

### Union Park CDDWaterway Inspection Report | 8/16/2018

Site: 12







Comments: Site looks good

Site #12 is in good condition with no new algae growth and well kept shoreline vegetation. Slight shoreline erosion was observed.

#### **Management Summary**

The waterway inspection report for