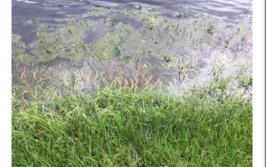

be targeted at an upcoming maintenance visit. Perimeter Pennywort and Alligator Weed can be seen decomposing as a result of the maintenance visit on 7/6/18.

#### Site: 2





#### Comments: Normal growth observed

Planktonic and filamentous algae was seen during the site inspection of site #2 and will be targeted at an upcoming maintenance visit. Reoccurring algae growth within the site may indicate an underlying water quality issue that can be addressed with a standard lake assessment.









Comments: Normal growth observed

Site #3 received treatment for shoreline vegetation and filamentous algae on 7/6/18. Shoreline vegetation showed positive signs of treatment but a moderate amount of new filamentous algae was observed. A standard lake assessment is recommended.

#### Site: 4







Comments: Normal growth observed

Much like site #3, site #4 is experiencing reoccurring filamentous algae growth following monthly treatments for algae. A standard lake assessment is recommended to determine the underlying water quality issue.







Comments: Normal growth observed

A minor amount of grass clippings and associated filamentous algae were observed during the inspection of site #5. Decomposing vegetation such as grass clippings can release nutrients that fuel algae growth and introduction should be avoided.

Site: 6, 7







Comments: Normal growth observed

Filamentous algae growth within sites #6 and #7 will require treatment at an upcoming maintenance visit. A standard lake assessment is recommended for both sites.

Site: 9, 8







Comments: Normal growth observed