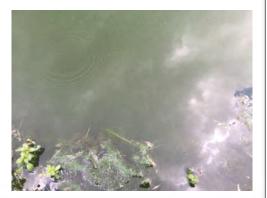

Inc. - Wesley Chapel Field Office
Corporate Headquarters
2100 N.W. 33<sup>rd</sup> Street, Pompano Beach, FL 33069
1-800-432-4302







#### Comments: Site looks good

High water levels were observed in site #1 due to recent rainfall. A minor amount of Planktonic and filamentous algae was seen and will be targeted at an upcoming maintenance visit. Perimeter Pennywort and Alligator Weed can be seen decomposing as a result of the maintenance visit on 7/6/18.

#### Site: 2





#### Comments: Normal growth observed

Planktonic and filamentous algae was seen during the site inspection of site #2 and will be targeted at an upcoming maintenance visit. Reoccurring algae growth within the site may indicate an underlying water quality issue that can be addressed with a standard lake assessment.









Comments: Normal growth observed

Site #3 received treatment for shoreline vegetation and filamentous algae on 7/6/18. Shoreline vegetation showed positive signs of treatment but a moderate amount of new filamentous algae was observed. A standard lake assessment is recommended.

#### Site: 4







Comments: Normal growth observed

Much like site #3, site #4 is experiencing reoccurring filamentous algae growth following monthly treatments for algae. A standard lake assessment is recommended to determine the underlying water quality issue.







Comments: Normal growth observed

A minor amount of grass clippings and associated filamentous algae were observed during the inspection of site #5. Decomposing vegetation such as grass clippings can release nutrients that fuel algae growth