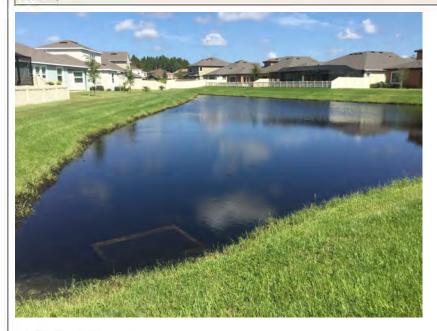

site inspection. An installation of a bottom-diffused aeration unit is still recommended for the site due to the frequent treatments for filamentous and planktonic algae.







#### Comments:

Filamentous algae, Torpedograss, and Alligator Weed were targeted in site #3 during the maintenance visit on 8/7/18. Vegetation and algae was visibly responding to treatments during the site inspection. Shoreline erosion was observed around the site.

#### Site: 4





A moderate amount of surface filamentous algae was observed in site #4 during the site inspection, which received treatment on 8/7/18. Stubborn filamentous algae growth can be an indicator of poor water quality and a standard lake assessment is recommended.





## Union Park CDDWaterway Inspection Report

8/16/2018

#### Site: 5, 6







#### **Comments:** Treatment in progress

Site #5 (above) and site #6 (top and bottom right) both received treatment for filamentous algae and shoreline vegetation on 8/7/18. Perimeter filamentous algae was observed in site #6 during the site inspection.

#### Site: 7,8







#### **Comments:** Treatment in progress

Filamentous algae and shoreline vegetation such as Alligator Weed and Torpedograss within sites #7 (above) and #8 (top and bottom right) received treatment on 8/7/18, which can be seen in the brown hue of the vegetation.

### Union Park CDDWaterway Inspection Report | 8/16/2018

**Site:** 9, 10







**Comments:** Treatment in progress

A moderate amount of surface filamentous algae was observed in site #9 (above) and #10 (top and bottom right), which received treatmen