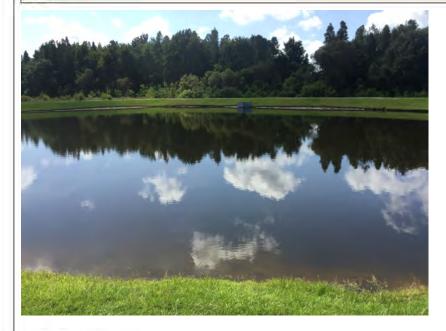

edograss within sites #7 (above) and #8 (top and bottom right) received treatment on 8/7/18, which can be seen in the brown hue of the vegetation.

### Union Park CDDWaterway Inspection Report | 8/16/2018

**Site:** 9, 10







**Comments:** Treatment in progress

A moderate amount of surface filamentous algae was observed in site #9 (above) and #10 (top and bottom right), which received treatment on 8/7/18. A standard lake assessment is recommended for site #10.

Site: 11







Comments: Site looks good

Slight shoreline erosion on the homeowner side was noted in site #11 during the inspection (pictured above). Otherwise, site #11 appeared to be in good condition with very little algae growth and shoreline vegetation.

### Union Park CDDWaterway Inspection Report | 8/16/2018

Site: 12







Comments: Site looks good

Site #12 is in good condition with no new algae growth and well kept shoreline vegetation. Slight shoreline erosion was observed.

#### **Management Summary**

The waterway inspection report for Union Park CDD was performed on August 16th, 2018 for all sites. All sites in the community with the exception of sites #11 and #12 received treatment for filamentous algae and shoreline grasses on the seventh of August. Many sites were seen with positive results and no algae activity. Some sites were seen with a moderate amount of filamentous algae still, like sites #4 and #10, which have been noted with persistent algae blooms in the past. A standard lake assessment is still recommended for those sites in order to create a management plan that can address what und