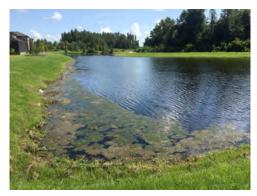

e was targeted in site #2 on 8/7/18, with positive results seen during the site inspection. An installation of a bottom-diffused aeration unit is still recommended for the site due to the frequent treatments for filamentous and planktonic algae.







#### Comments:

Filamentous algae, Torpedograss, and Alligator Weed were targeted in site #3 during the maintenance visit on 8/7/18. Vegetation and algae was visibly responding to treatments during the site inspection. Shoreline erosion was observed around the site.

#### Site: 4





A moderate amount of surface filamentous algae was observed in site #4 during the site inspection, which received treatment on 8/7/18. Stubborn filamentous algae growth can be an indicator of poor water quality and a standard lake assessment is recommended.





## Union Park CDDWaterway Inspection Report

8/16/2018

#### Site: 5, 6







#### **Comments:** Treatment in progress

Site #5 (above) and site #6 (top and bottom right) both received treatment for filamentous algae and shoreline vegetation on 8/7/18. Perimeter filamentous algae was observed in site #6 during the site inspection.

#### Site: 7,8







#### **Comments:** Treatment in progress

Filamentous algae and shoreline vegetation such as Alligator Weed and Torpedograss within sites #7 (above) and #8 (top and bottom right) received treatment on 8/7/18, which can be seen in the brown hue of the vegetation.

### Union Park CDDWaterway Inspection Report | 8/16/2018

**Site:** 9, 10







**Comments:** Treatment in progress

A moderate amount of surface filamentous algae was observed