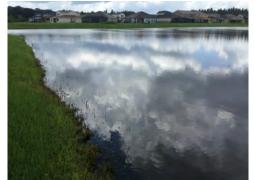

Comments: Normal growth observed

A minor amount of grass clippings and associated filamentous algae were observed during the inspection of site #5. Decomposing vegetation such as grass clippings can release nutrients that fuel algae growth and introduction should be avoided.

Site: 6, 7







Comments: Normal growth observed

Filamentous algae growth within sites #6 and #7 will require treatment at an upcoming maintenance visit. A standard lake assessment is recommended for both sites.

Site: 9, 8







Comments: Normal growth observed

Site #9 (above) appeared to be in good condition during the site inspection. Site #8 (top and bottom right) was observed with a moderate amount of planktonic algae growth which will continue to be targeted during monthly maintenance.

Site: 10, 11





Comments: Normal growth observed

Site #10 (above) was observed with a characteristic amount of new algae growth, despite monthly treatments for algae. Arrowhead plants within the site appeared healthy. Site #11 (top and bottom right) was seen in good condition.







Comments: Site looks good

Site #12 was in good condition during the site inspection. No new algae growth was observed in the site. A minor amount of Torpedograss will require treatment at an upcoming maintenance visit.

#### **Management Summary**

The waterway inspection report for Union Park CDD was performed on 7/23/18 for sites #1-12. Every site except site #1 was treated for algae growth during the month of July, with almost all of the sites experiencing quick regrowth of both filamentous and planktonic algae. Water