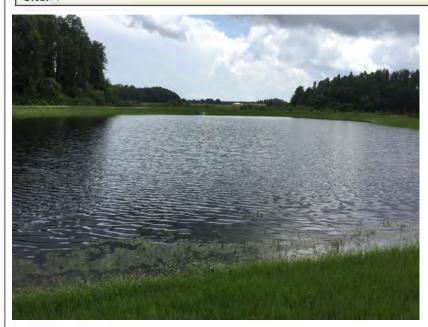

ill be targeted at an upcoming maintenance visit. Perimeter Pennywort and Alligator Weed can be seen decomposing as a result of the maintenance visit on 7/6/18.

#### Site: 2





#### Comments: Normal growth observed

Planktonic and filamentous algae was seen during the site inspection of site #2 and will be targeted at an upcoming maintenance visit. Reoccurring algae growth within the site may indicate an underlying water quality issue that can be addressed with a standard lake assessment.









Comments: Normal growth observed

Site #3 received treatment for shoreline vegetation and filamentous algae on 7/6/18. Shoreline vegetation showed positive signs of treatment but a moderate amount of new filamentous algae was observed. A standard lake assessment is recommended.

#### Site: 4







Comments: Normal growth observed

Much like site #3, site #4 is experiencing reoccurring filamentous algae growth following monthly treatments for algae. A standard lake assessment is recommended to determine the underlying water quality issue.







Comments: Normal growth observed

A minor amount of grass clippings and associated filamentous algae were observed during the inspection of site #5. Decomposing vegetation such as grass clippings can release nutrients that fuel algae growth and introduction should be avoided.

Site: 6, 7







Comments: Normal growth observed

Filamentous algae growth within sites #6 and #7 will require treatment at an upcoming maintenance visit. A standard lake assessment is recommended for both sites.

Site: 9, 8







Comments: Normal growth observ