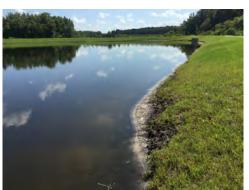

rass within sites #7 (above) and #8 (top and bottom right) received treatment on 8/7/18, which can be seen in the brown hue of the vegetation.

### Union Park CDDWaterway Inspection Report | 8/16/2018

**Site:** 9, 10







**Comments:** Treatment in progress

A moderate amount of surface filamentous algae was observed in site #9 (above) and #10 (top and bottom right), which received treatment on 8/7/18. A standard lake assessment is recommended for site #10.

Site: 11







Comments: Site looks good

Slight shoreline erosion on the homeowner side was noted in site #11 during the inspection (pictured above). Otherwise, site #11 appeared to be in good condition with very little algae growth and shoreline vegetation.

### Union Park CDDWaterway Inspection Report | 8/16/2018

Site: 12







Comments: Site looks good

Site #12 is in good condition with no new algae growth and well kept shoreline vegetation. Slight shoreline erosion was observed.

#### **Management Summary**

The waterway inspection report for Union Park CDD was performed on August 16th, 2018 for all sites. All sites in the community with the exception of sites #11 and #12 received treatment for filamentous algae and shoreline grasses on the seventh of August. Many sites were seen with positive results and no algae activity. Some sites were seen with a moderate amount of filamentous algae still, like sites #4 and #10, which have been noted with persistent algae blooms in the past. A standard lake assessment is still recommended for those sites in order to create a management plan that can address what underly