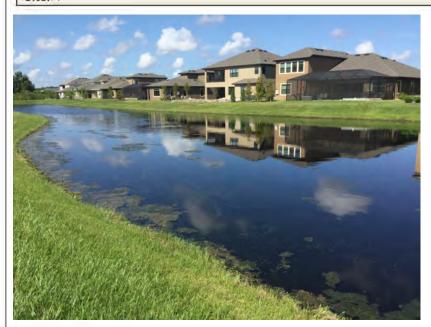

tion such as Pennywort and Alligator Weed have had positive results as a significant decrease in nuisance vegetation around the Pickerelweed plants was observed during the site inspection.

#### Site: 2







#### Comments: Normal growth observed

Filamentous algae was targeted in site #2 on 8/7/18, with positive results seen during the site inspection. An installation of a bottom-diffused aeration unit is still recommended for the site due to the frequent treatments for filamentous and planktonic algae.







#### Comments:

Filamentous algae, Torpedograss, and Alligator Weed were targeted in site #3 during the maintenance visit on 8/7/18. Vegetation and algae was visibly responding to treatments during the site inspection. Shoreline erosion was observed around the site.

#### Site: 4





A moderate amount of surface filamentous algae was observed in site #4 during the site inspection, which received treatment on 8/7/18. Stubborn filamentous algae growth can be an indicator of poor water quality and a standard lake assessment is recommended.





## Union Park CDDWaterway Inspection Report

8/16/2018

#### Site: 5, 6







#### **Comments:** Treatment in progress

Site #5 (above) and site #6 (top and bottom right) both received treatment for filamentous algae and shoreline vegetation on 8/7/18. Perimeter filamentous algae was observed in site #6 during the site inspection.

#### Site: 7,8







#### **Comments:** Treatment in progress

Filamentous algae and shoreline vegetation such as Alligator Weed and Torpedograss within sites #7 (above) and #8 (top and bottom righ