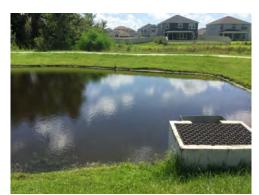

bottom right) both received treatment for filamentous algae and shoreline vegetation on 8/7/18. Perimeter filamentous algae was observed in site #6 during the site inspection.

#### Site: 7,8







#### **Comments:** Treatment in progress

Filamentous algae and shoreline vegetation such as Alligator Weed and Torpedograss within sites #7 (above) and #8 (top and bottom right) received treatment on 8/7/18, which can be seen in the brown hue of the vegetation.

### Union Park CDDWaterway Inspection Report | 8/16/2018

**Site:** 9, 10







**Comments:** Treatment in progress

A moderate amount of surface filamentous algae was observed in site #9 (above) and #10 (top and bottom right), which received treatment on 8/7/18. A standard lake assessment is recommended for site #10.

Site: 11







Comments: Site looks good

Slight shoreline erosion on the homeowner side was noted in site #11 during the inspection (pictured above). Otherwise, site #11 appeared to be in good condition with very little algae growth and shoreline vegetation.

### Union Park CDDWaterway Inspection Report | 8/16/2018

Site: 12







Comments: Site looks good

Site #12 is in good condition with no new algae growth and well kept shoreline vegetation. Slight shoreline erosion was observed.

#### **Management Summary**

The waterway inspection report for Union Park CDD was performed on August 16th, 2018 for all sites. All sites in the community with the exception of sites #11 and #12 received treatment for filamentous algae and shoreline grasses on the seventh of August. Many sites were seen with positive