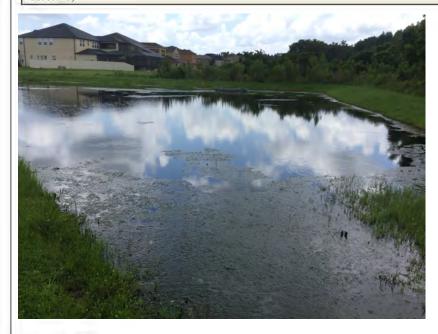

Comments: Normal growth observed

A minor amount of grass clippings and associated filamentous algae were observed during the inspection of site #5. Decomposing vegetation such as grass clippings can release nutrients that fuel algae growth and introduction should be avoided.

Site: 6, 7







Comments: Normal growth observed

Filamentous algae growth within sites #6 and #7 will require treatment at an upcoming maintenance visit. A standard lake assessment is recommended for both sites.

Site: 9, 8







Comments: Normal growth observed

Site #9 (above) appeared to be in good condition during the site inspection. Site #8 (top and bottom right) was observed with a moderate amount of planktonic algae growth which will continue to be targeted during monthly maintenance.

Site: 10, 11





Comments: Normal growth observed

Site #10 (above) was observed with a characteristic amount of new algae growth, despite monthly treatments for algae. Arrowhead plants within the site appeared healthy. Site #11 (top and bottom right) was seen in good condition.







Comments: Site looks good

Site #12 was in good condition during the site inspection. No new algae growth was observed in the site. A minor amount of Torpedograss will require treatment at an upcoming maintenance visit.

#### **Management Summary**

The waterway inspection report for Union Park CDD was performed on 7/23/18 for sites #1-12. Every site except site #1 was treated for algae growth during the month of July, with almost all of the sites experiencing quick regrowth of both filamentous and planktonic algae. Wate