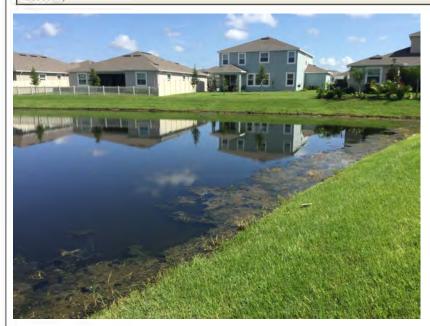

the maintenance visit on 8/7/18. Vegetation and algae was visibly responding to treatments during the site inspection. Shoreline erosion was observed around the site.

#### Site: 4





A moderate amount of surface filamentous algae was observed in site #4 during the site inspection, which received treatment on 8/7/18. Stubborn filamentous algae growth can be an indicator of poor water quality and a standard lake assessment is recommended.





## Union Park CDDWaterway Inspection Report

8/16/2018

#### Site: 5, 6







#### **Comments:** Treatment in progress

Site #5 (above) and site #6 (top and bottom right) both received treatment for filamentous algae and shoreline vegetation on 8/7/18. Perimeter filamentous algae was observed in site #6 during the site inspection.

#### Site: 7,8







#### **Comments:** Treatment in progress

Filamentous algae and shoreline vegetation such as Alligator Weed and Torpedograss within sites #7 (above) and #8 (top and bottom right) received treatment on 8/7/18, which can be seen in the brown hue of the vegetation.

### Union Park CDDWaterway Inspection Report | 8/16/2018

**Site:** 9, 10







**Comments:** Treatment in progress

A moderate amount of surface filamentous algae was observed in site #9 (above) and #10 (top and bottom right), which received treatment on 8/7/18. A standard lake assessment is recommended for site #10.

Site: 11







Comments: Site looks good

Slight shoreline erosion on the homeowner side was noted in site #11 during the inspection (pictured above). Otherwise, site #11 appeared to be in good condition wit