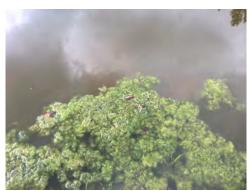

- Wesley Chapel Field Office
Corporate Headquarters
2100 N.W. 33<sup>rd</sup> Street, Pompano Beach, FL 33069
1-800-432-4302







#### Comments: Site looks good

High water levels were observed in site #1 due to recent rainfall. A minor amount of Planktonic and filamentous algae was seen and will be targeted at an upcoming maintenance visit. Perimeter Pennywort and Alligator Weed can be seen decomposing as a result of the maintenance visit on 7/6/18.

#### Site: 2





#### Comments: Normal growth observed

Planktonic and filamentous algae was seen during the site inspection of site #2 and will be targeted at an upcoming maintenance visit. Reoccurring algae growth within the site may indicate an underlying water quality issue that can be addressed with a standard lake assessment.









Comments: Normal growth observed

Site #3 received treatment for shoreline vegetation and filamentous algae on 7/6/18. Shoreline vegetation showed positive signs of treatment but a moderate amount of new filamentous algae was observed. A standard lake assessment is recommended.

#### Site: 4







Comments: Normal growth observed

Much like site #3, site #4 is experiencing reoccurring filamentous algae growth following monthly treatments for algae. A standard lake assessment is recommended to determine the underlying water quality issue.







Comments: Normal growth observed

A minor amount of grass clippings and associated filamentous algae were observed during the inspection of site #5. Decomposing vegetation such as grass clippings can release nutrients that fuel algae growth and i