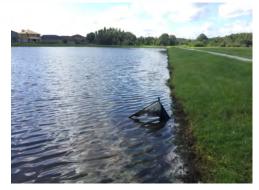

nd bottom right) both received treatment for filamentous algae and shoreline vegetation on 8/7/18. Perimeter filamentous algae was observed in site #6 during the site inspection.

#### Site: 7,8







#### **Comments:** Treatment in progress

Filamentous algae and shoreline vegetation such as Alligator Weed and Torpedograss within sites #7 (above) and #8 (top and bottom right) received treatment on 8/7/18, which can be seen in the brown hue of the vegetation.

### Union Park CDDWaterway Inspection Report | 8/16/2018

**Site:** 9, 10







**Comments:** Treatment in progress

A moderate amount of surface filamentous algae was observed in site #9 (above) and #10 (top and bottom right), which received treatment on 8/7/18. A standard lake assessment is recommended for site #10.

Site: 11







Comments: Site looks good

Slight shoreline erosion on the homeowner side was noted in site #11 during the inspection (pictured above). Otherwise, site #11 appeared to be in good condition with very little algae growth and shoreline vegetation.

### Union Park CDDWaterway Inspection Report | 8/16/2018

Site: 12







Comments: Site looks good

Site #12 is in good condition with no new algae growth and well kept shoreline vegetation. Slight shoreline erosion was observed.

#### **Management Summary**

The waterway inspection report for Union Park CDD was performed on August 16th, 2018 for all sites. All sites in the community with the exception of sites #11 and #12 received treatment for filamentous algae and shoreline grasses on the seventh of August. Many sites were seen with positiv