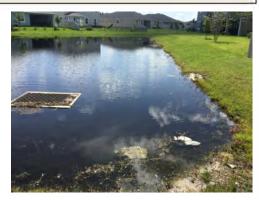

e maintenance visit on 8/7/18. Vegetation and algae was visibly responding to treatments during the site inspection. Shoreline erosion was observed around the site.

#### Site: 4





A moderate amount of surface filamentous algae was observed in site #4 during the site inspection, which received treatment on 8/7/18. Stubborn filamentous algae growth can be an indicator of poor water quality and a standard lake assessment is recommended.





## Union Park CDDWaterway Inspection Report

8/16/2018

#### Site: 5, 6







#### **Comments:** Treatment in progress

Site #5 (above) and site #6 (top and bottom right) both received treatment for filamentous algae and shoreline vegetation on 8/7/18. Perimeter filamentous algae was observed in site #6 during the site inspection.

#### Site: 7,8







#### **Comments:** Treatment in progress

Filamentous algae and shoreline vegetation such as Alligator Weed and Torpedograss within sites #7 (above) and #8 (top and bottom right) received treatment on 8/7/18, which can be seen in the brown hue of the vegetation.

### Union Park CDDWaterway Inspection Report | 8/16/2018

**Site:** 9, 10







**Comments:** Treatment in progress

A moderate amount of surface filamentous algae was observed in site #9 (above) and #10 (top and bottom right), which received treatment on 8/7/18. A standard lake assessment is recommended for site #10.

Site: 11







Comments: Site looks good

Slight shoreline erosion on the homeowner side was noted in site #11 during the inspection (pictured above). Otherwise, site #11 appeared to be in good condition with