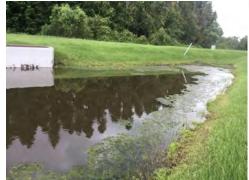

. - Wesley Chapel Field Office
Corporate Headquarters
2100 N.W. 33<sup>rd</sup> Street, Pompano Beach, FL 33069
1-800-432-4302







#### Comments: Site looks good

High water levels were observed in site #1 due to recent rainfall. A minor amount of Planktonic and filamentous algae was seen and will be targeted at an upcoming maintenance visit. Perimeter Pennywort and Alligator Weed can be seen decomposing as a result of the maintenance visit on 7/6/18.

#### Site: 2





#### Comments: Normal growth observed

Planktonic and filamentous algae was seen during the site inspection of site #2 and will be targeted at an upcoming maintenance visit. Reoccurring algae growth within the site may indicate an underlying water quality issue that can be addressed with a standard lake assessment.









Comments: Normal growth observed

Site #3 received treatment for shoreline vegetation and filamentous algae on 7/6/18. Shoreline vegetation showed positive signs of treatment but a moderate amount of new filamentous algae was observed. A standard lake assessment is recommended.

#### Site: 4







Comments: Normal growth observed

Much like site #3, site #4 is experiencing reoccurring filamentous algae growth following monthly treatments for algae. A standard lake assessment is recommended to determine the underlying water quality issue.







Comments: Normal growth observed

A minor amount of grass clippings and associated filamentous algae were observed during the inspection of site #5. Decomposing vegetation such as grass clippings can release nutrients that fuel algae growth and