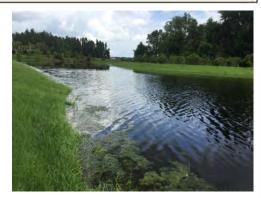

l be targeted at an upcoming maintenance visit. Perimeter Pennywort and Alligator Weed can be seen decomposing as a result of the maintenance visit on 7/6/18.

#### Site: 2





#### Comments: Normal growth observed

Planktonic and filamentous algae was seen during the site inspection of site #2 and will be targeted at an upcoming maintenance visit. Reoccurring algae growth within the site may indicate an underlying water quality issue that can be addressed with a standard lake assessment.









Comments: Normal growth observed

Site #3 received treatment for shoreline vegetation and filamentous algae on 7/6/18. Shoreline vegetation showed positive signs of treatment but a moderate amount of new filamentous algae was observed. A standard lake assessment is recommended.

#### Site: 4







Comments: Normal growth observed

Much like site #3, site #4 is experiencing reoccurring filamentous algae growth following monthly treatments for algae. A standard lake assessment is recommended to determine the underlying water quality issue.







Comments: Normal growth observed

A minor amount of grass clippings and associated filamentous algae were observed during the inspection of site #5. Decomposing vegetation such as grass clippings can release nutrients that fuel algae growth and introduction should be avoided.

Site: 6, 7







Comments: Normal growth observed

Filamentous algae growth within sites #6 and #7 will require treatment at an upcoming maintenance visit. A standard lake assessment is recommended for both sites.

Site: 9, 8







Comments: Normal growth observed