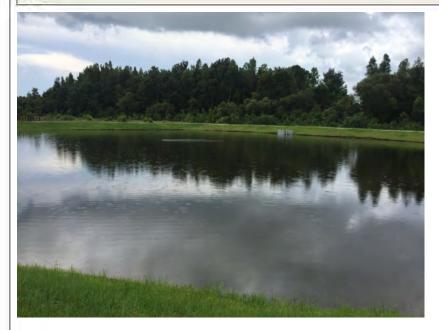

d be avoided.

Site: 6, 7







Comments: Normal growth observed

Filamentous algae growth within sites #6 and #7 will require treatment at an upcoming maintenance visit. A standard lake assessment is recommended for both sites.

Site: 9, 8







Comments: Normal growth observed

Site #9 (above) appeared to be in good condition during the site inspection. Site #8 (top and bottom right) was observed with a moderate amount of planktonic algae growth which will continue to be targeted during monthly maintenance.

Site: 10, 11





Comments: Normal growth observed

Site #10 (above) was observed with a characteristic amount of new algae growth, despite monthly treatments for algae. Arrowhead plants within the site appeared healthy. Site #11 (top and bottom right) was seen in good condition.







Comments: Site looks good

Site #12 was in good condition during the site inspection. No new algae growth was observed in the site. A minor amount of Torpedograss will require treatment at an upcoming maintenance visit.

#### **Management Summary**

The waterway inspection report for Union Park CDD was performed on 7/23/18 for sites #1-12. Every site except site #1 was treated for algae growth during the month of July, with almost all of the sites experiencing quick regrowth of both filamentous and planktonic algae. Water quality testing is our best weapon against ponds experiencing persistent issues such as algae blooms and odors. Iron staining has been observed on concrete around the community, which can also influence the water that is in the ponds. Every site on this inspection r